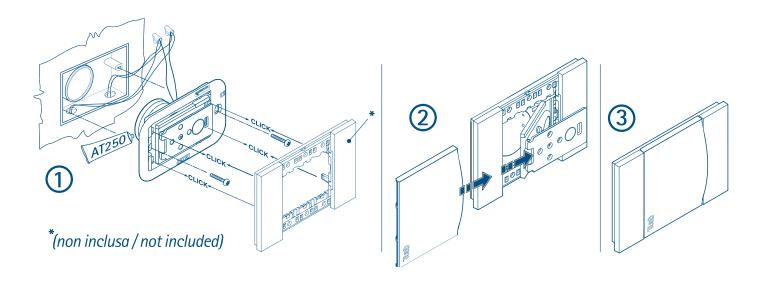

- 1. FIX the vacuum sockets NEW AIR b to the mounting plate with the special screws supplied.
- 2. Insert the BTICINO LIVING NOW \* electric plate d on the vacuum socket b , using the special hooks.
- 3. Complete the assembly by inserting the cover c on the vacuum socket door b.

| a        | New Air Socket Frame (Cod. PA012 - PA014 -PA022)*                                                                                                              |
|----------|----------------------------------------------------------------------------------------------------------------------------------------------------------------|
| <b>b</b> | NEW AIR vacuum socket for BTICINO LIVING NOW®                                                                                                                  |
| C        | Cover supplied with the vacuum socket  NEW AIR for BTICINO LIVING NOW®.  Available in three colors:  White (Cod. PA280), Sand (Cod. PA281), Black (Cod. PA282) |
| d        | BTICINO LIVING NOW ® Electric finishing plate** (Not Included)                                                                                                 |

# Assembling the BTICINO LIVING NOW vacuum socket: three simple steps

## Installation of the BTICINO LIVING NOW vacuum COVER