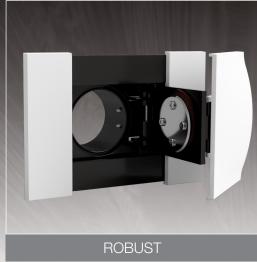

- 1. FIX the vacuum sockets NEW AIR b to the mounting plate with the special screws supplied.
- 2. Insert the BTICINO LIVING NOW \* electric plate d on the vacuum socket b , using the special hooks.
- 3. Complete the assembly by inserting the cover c on the vacuum socket door b.

| a        | New Air Socket Frame (Cod. PA012 - PA014 -PA022)*                                                                                                              |
|----------|----------------------------------------------------------------------------------------------------------------------------------------------------------------|
| <b>b</b> | NEW AIR vacuum socket for BTICINO LIVING NOW®                                                                                                                  |
| C        | Cover supplied with the vacuum socket  NEW AIR for BTICINO LIVING NOW®.  Available in three colors:  White (Cod. PA280), Sand (Cod. PA281), Black (Cod. PA282) |
| d        | BTICINO LIVING NOW ® Electric finishing plate** (Not Included)                                                                                                 |