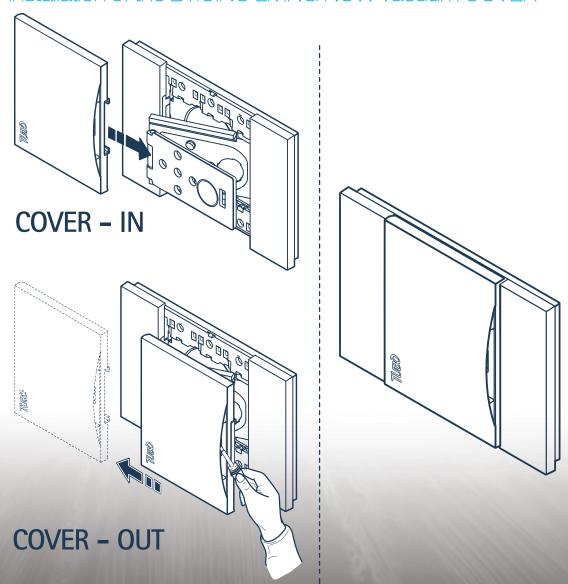

## Installation of the BTICINO LIVING NOW vacuum COVER

- 1. FIX the vacuum sockets NEW AIR b to the mounting plate with the special screws supplied.
- 2. Insert the BTICINO LIVING NOW \* electric plate d on the vacuum socket b , using the special hooks.
- 3. Complete the assembly by inserting the cover c on the vacuum socket door b.