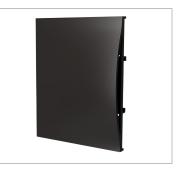

#### Cod. PA282

NEW AIR BTicino Living NOW Socket, black (electrical switch plates excluded) (1)

Example of combination with BTICINO LIVING NOW electric plate<sup>(2)</sup> with black cover.

The NEW AIR vacuum socket for BTICINO LIVING NOW, must be installed respecting the following steps: