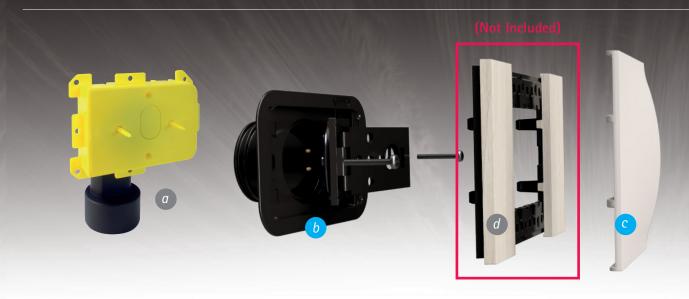

- 1. FIX the vacuum sockets NEW AIR b to the mounting plate with the special screws supplied.
- 2. Insert the BTICINO LIVING NOW \* electric plate d on the vacuum socket b , using the special hooks.
- 3. Complete the assembly by inserting the cover c on the vacuum socket door b.

| a        | New Air Socket Frame (Cod. PA012 - PA014 -PA022)*                                                                                                              |
|----------|----------------------------------------------------------------------------------------------------------------------------------------------------------------|
| <b>b</b> | NEW AIR vacuum socket for BTICINO LIVING NOW®                                                                                                                  |
| C        | Cover supplied with the vacuum socket  NEW AIR for BTICINO LIVING NOW®.  Available in three colors:  White (Cod. PA280), Sand (Cod. PA281), Black (Cod. PA282) |
| d        | BTICINO LIVING NOW ® Electric finishing plate** (Not Included)                                                                                                 |