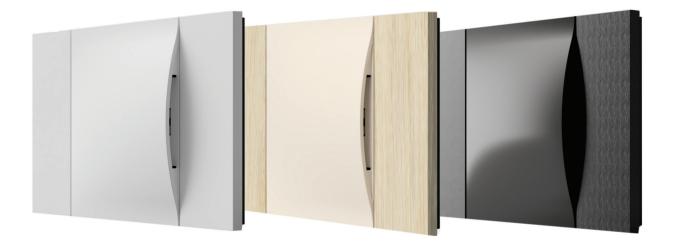

#### Cod. PA280

NEW AIR BTicino Living NOW Socket, white (electrical switch plates excluded)  $^{(1)}$ 

Example of combination with BTICINO LIVING NOW electric plate (2) with white cover.

#### Cod. PA281

NEW AIR BTicino Living NOW Socket, sand (electrical switch plates excluded) (1)

Example of combination with BTICINO LIVING NOW electric plate<sup>(2)</sup> with sand cover.

#### Cod. PA282

NEW AIR BTicino Living NOW Socket, black (electrical switch plates excluded) (1)

Example of combination with BTICINO LIVING NOW electric plate<sup>(2)</sup> with black cover.

The NEW AIR vacuum socket for BTICINO LIVING NOW, must be installed respecting the following steps: