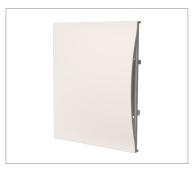

#### Cod. PA281

NEW AIR BTicino Living NOW Socket, sand (electrical switch plates excluded) (1)

Example of combination with BTICINO LIVING NOW electric plate<sup>(2)</sup> with sand cover.