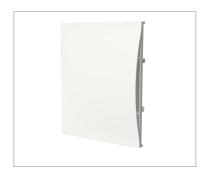

#### Cod. PA280

NEW AIR BTicino Living NOW Socket, white (electrical switch plates excluded)  $^{(1)}$ 

Example of combination with BTICINO LIVING NOW electric plate (2) with white cover.