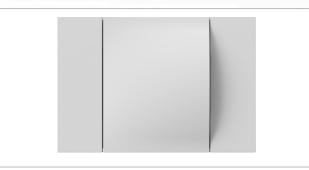

#### Cod. PA280

NEW AIR BTicino Living NOW Socket, white (electrical switch plates excluded)  $^{(1)}$ 

Example of combination with BTICINO LIVING NOW electric plate (2) with white cover.