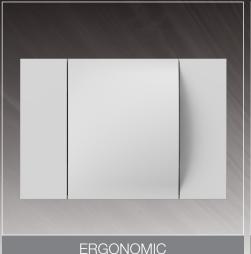

# FUNCTIONALITY, STURDINESS, ELEGANCE

summary of a winning project.

TUBÒ

### TUBÒ NEW AIR Vacuum socket for BTICINO LIVING NOW®

This TUBÒ vacuum socket is the result of a meticulous research and development activity by our product design team, and APPROVED by BTICINO.

The goal of this new product is to be able to combine perfectly the new BTICINO LIVING NOW series, with quality design, robustness and practicality of NEW AIR vacuum sockets, that always has been hallmarks of our company.

Through attention to detail, quality of materials and innovative technical solutions, Aertecnica offers solutions to every market need.

TUBÒ NEW AIR Vacuum Socket for BTICINO LIVING NOW: Perfect combination of functionality and elegance.