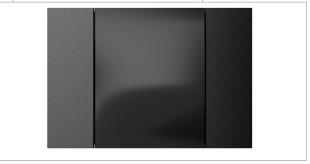

#### Cod. PA282

NEW AIR BTicino Living NOW Socket, black (electrical switch plates excluded) (1)

Example of combination with BTICINO LIVING NOW electric plate<sup>(2)</sup> with black cover.

The NEW AIR vacuum socket for BTICINO LIVING NOW, must be installed respecting the following steps: