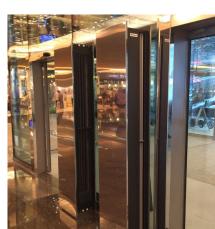

# **Stainless Steel Line**

Stainless Steel Line provides different surface finishes, from satin to polished (mirror effect). A unique, aesthetic material highly chosen by architects and interior designers.

stainless steel line With mirror effect in a notary's office of Paris

image line

Conca de Barberà, 6 - Pol. Ind. Pla de la Bruguera E-08211 CASTELLAR DEL VALLÈS (Barcelona) Spain Tel. + 34 93 715 99 88 - Fax. + 34 93 715 99 89 airtecnics@airtecnics.com www.airtecnics.com