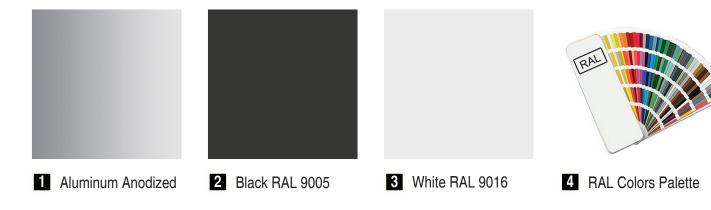

#### Standard Line

Standard Line includes by default the anodized aluminum panels finish. Optionally, there is the possibility of color painting customization, either the panels or the whole casing.

Material: Aluminum Anodized, RAL Palette

# **Stainless Steel Line**

Stainless Steel Line provides different surface finishes, from satin to polished (mirror effect). A unique, aesthetic material highly chosen by architects and interior designers.

Material: Stainless Steel