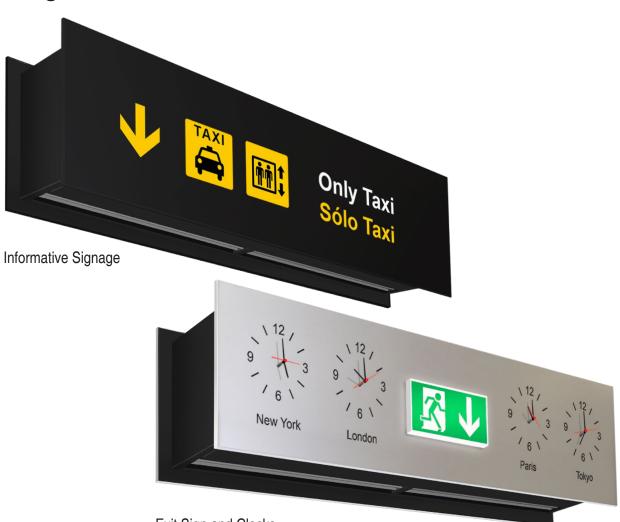

# Signage Line

Exit Sign and Clocks

Signage Line is the perfect example of multifunctional versatility. ZEN panels allow the placement of informative graphics and multiple applications acting as an active architectural signage element.

Material: Vinyl, informative signage applications