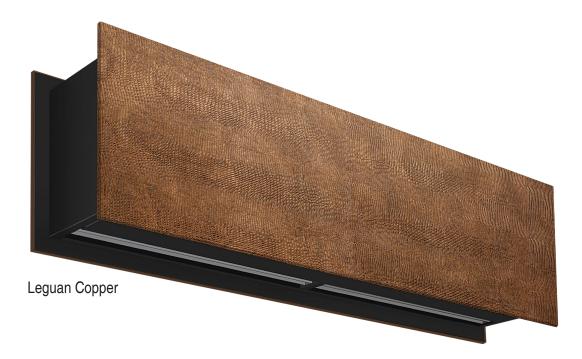

# **Decorative Metals Line**

Decorative Metals Line provides an elegant and luxurious finish thanks to the sobriety of stainless steel and other decorative metals. It offers the possibility to customize stainless steel surfaces with many colors, textures, polished or acid etching.

Material: Electrochemical Colored Stainless Steel (\*) Corten - Rust Steel Finish