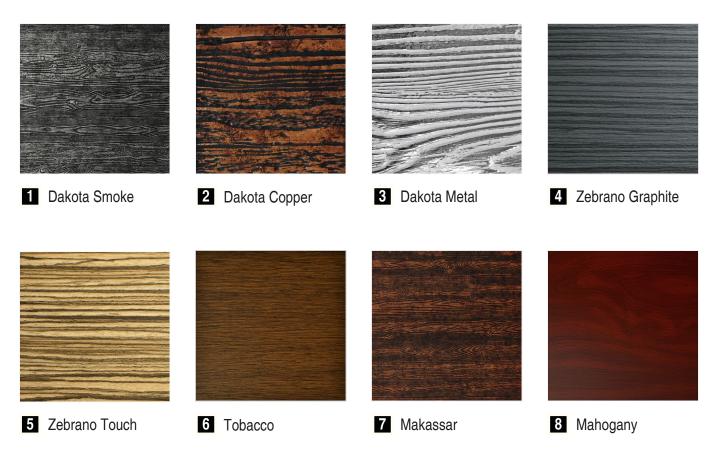

# **Decorative Metals Line**

Decorative Metals Line provides an elegant and luxurious finish thanks to the sobriety of stainless steel and other decorative metals. It offers the possibility to customize stainless steel surfaces with many colors, textures, polished or acid etching.

Material: Electrochemical Colored Stainless Steel (\*) Corten - Rust Steel Finish

# Wood Line 2 (patterns)

Wood Line 2 product range offers fashionable wood patterns combining an elegant appearance with a modern finishing touch.

Material: HIPS + Printed Pattern