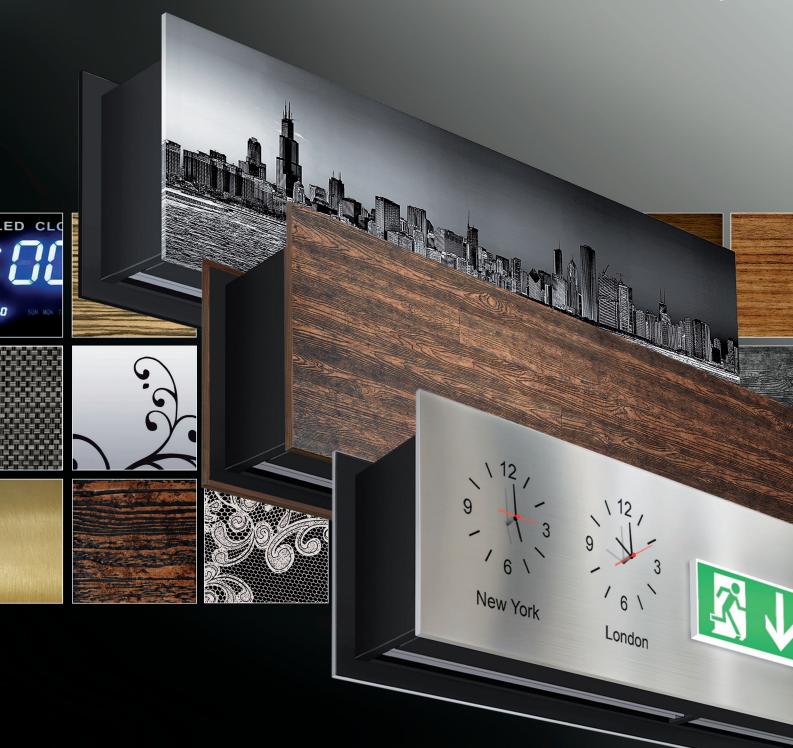

On several occasions, the front panel has been used to signal an exit or indicate a path (as is the case of Barcelona airport). Many other times it has also been customised to include one or more clocks, textures, logos, backlightning, brand names, slogans, etc.

Available in other colors, stainless steel AISI 304 glossy, matte or brushed. Special finishes with other materials such as aged metal, wood, glass, PVC / PES, logos, signage, graphics, lights, clocks, vinyl, slogans, etc.

# Signage Line

Exit Sign and Clocks

Signage Line is the perfect example of multifunctional versatility. ZEN panels allow the placement of informative graphics and multiple applications acting as an active architectural signage element.

# Image Line

Image Line provides infinite graphic customization possibilities. Corporative or creative panel decoration, either using cut vinyls or full panel images. How far does your imagination go?

2 Ornaments

### Wood Line 1

Wood Line 1 uses real solid wood for a perfect integration in classic interiors, emblematic buildings or environments decorated in wood. Multiple finishes and possibility to manufacture the panels in any wood required.

# Wood Line 2 (patterns)

Wood Line 2 product range offers fashionable wood patterns combining an elegant appearance with a modern finishing touch.

Material: HIPS + Printed Pattern