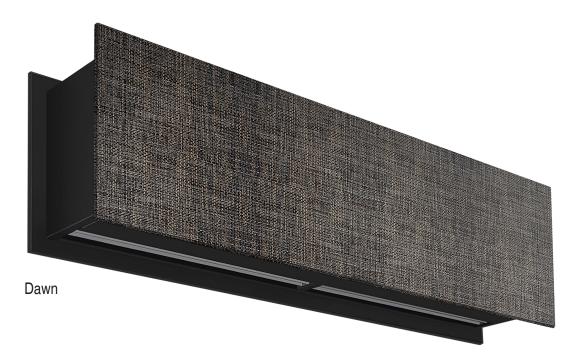

# Signage Line

Exit Sign and Clocks

Signage Line is the perfect example of multifunctional versatility. ZEN panels allow the placement of informative graphics and multiple applications acting as an active architectural signage element.

Material: Vinyl, informative signage applications