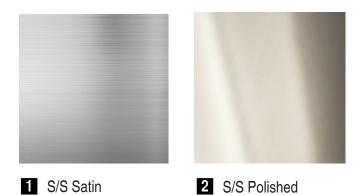

# **Stainless Steel Line**

Stainless Steel Line provides different surface finishes, from satin to polished (mirror effect). A unique, aesthetic material highly chosen by architects and interior designers.

Material: Stainless Steel