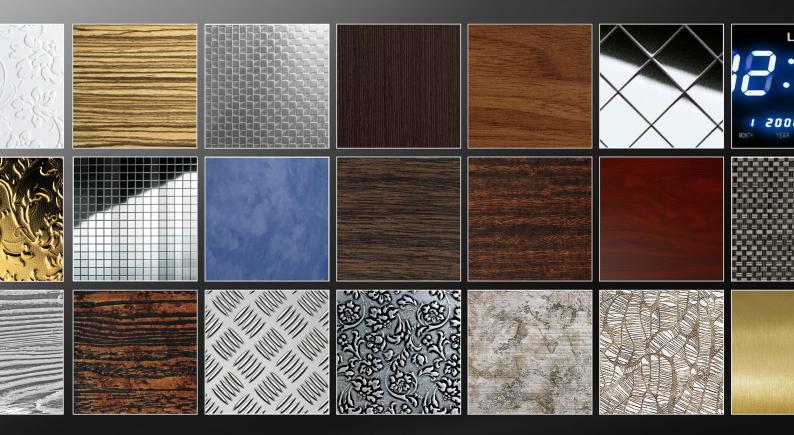

Available in other colors, stainless steel AISI 304 glossy, matte or brushed. Special finishes with other materials such as aged metal, wood, glass, PVC / PES, logos, signage, graphics, lights, clocks, vinyl, slogans, etc.

#### **FINISHES** catalogue