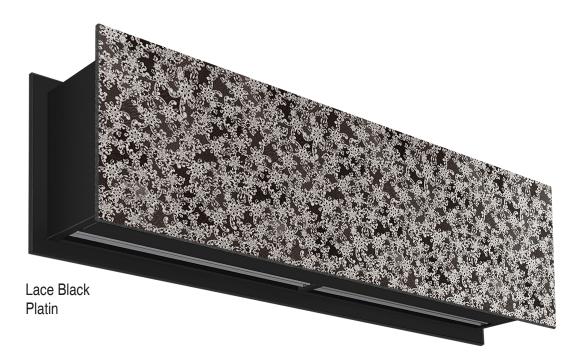

On several occasions, the front panel has been used to signal an exit or indicate a path (as is the case of Barcelona airport). Many other times it has also been customised to include one or more clocks, textures, logos, backlightning, brand names, slogans, etc.