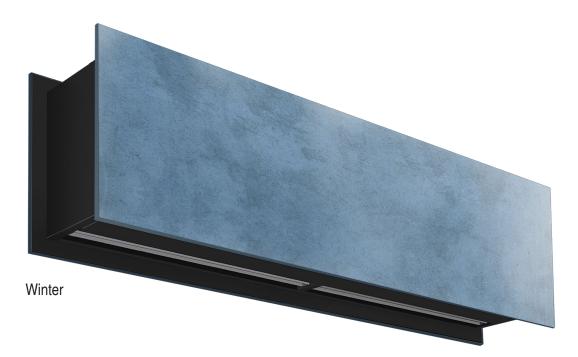

### Stucco Line

Stucco Line enables the creation of unique designs distinguished by its elegance and a perfect integration with interior design and architecture.

Material: Microcement Coating