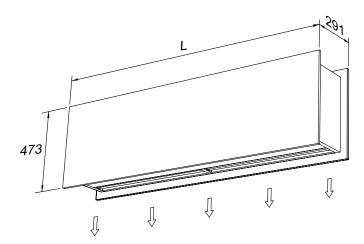

|          | L    |
|----------|------|
| Zen 1000 | 1220 |
| Zen 1500 | 1620 |
| Zen 2000 | 2120 |
| Zen 2500 | 2620 |

Dur

Versatility and customisation

Decorative curtain air ZEN is fashionable.

With a central steel structure finished in black paint RAL 9913 and anodized aluminum front panels as standard.