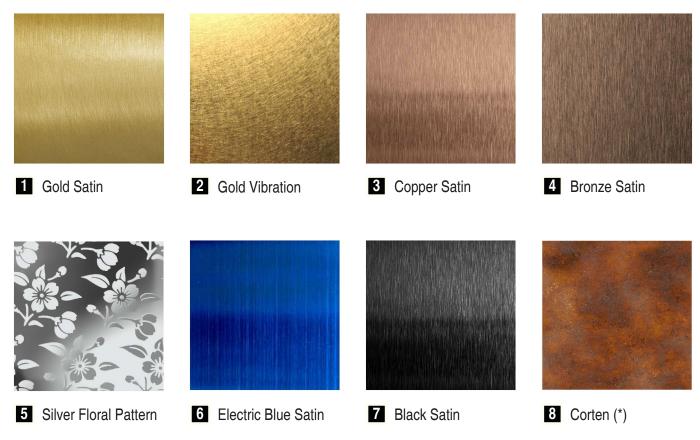

Available in other colors, stainless steel AISI 304 glossy, matte or brushed. Special finishes with other materials such as aged metal, wood, glass, PVC / PES, logos, signage, graphics, lights, clocks, vinyl, slogans, etc.