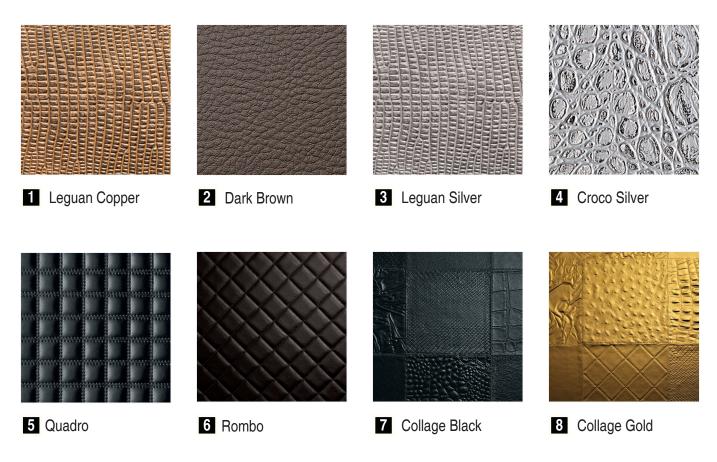

#### Leather Line

Leather Line designs incorporate classic, smooth leather versions, reptile looks, furs, decorative seams and leather surfaces in shimmering metallic colours.

Material: HIPS + PU-Leather