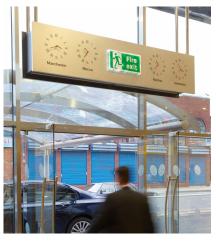

# Signage Line

Exit Sign and Clocks

Signage Line is the perfect example of multifunctional versatility. ZEN panels allow the placement of informative graphics and multiple applications acting as an active architectural signage element.

Material: Vinyl, informative signage applications