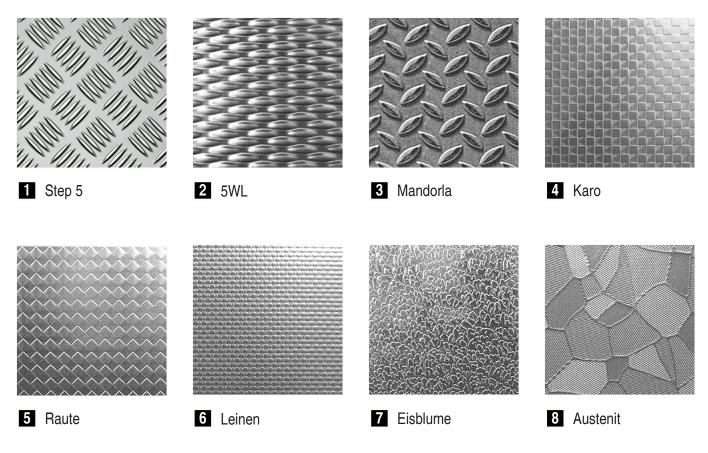

### Metal Line

Metal Line provides a wide variety of decorative textured stainless steels, with patterned eye-catcher designs.

Material: Stainless Steel AISI 304 (AISI 316 depending on models)