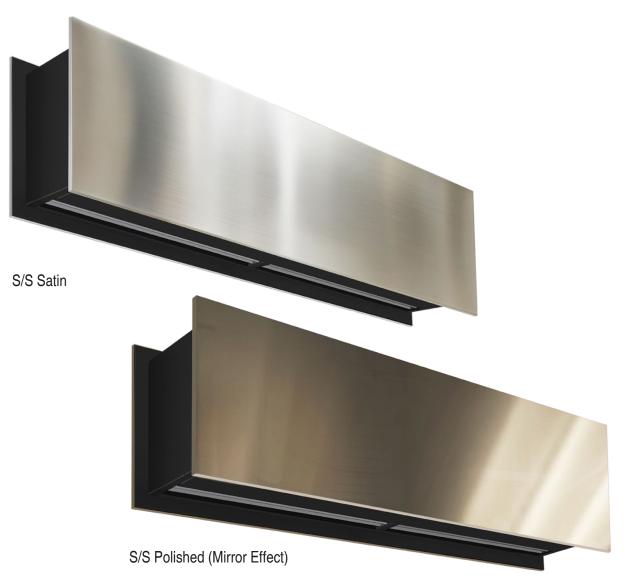

# **Stainless Steel Line**

Stainless Steel Line provides different surface finishes, from satin to polished (mirror effect). A unique, aesthetic material highly chosen by architects and interior designers.

Material: Stainless Steel