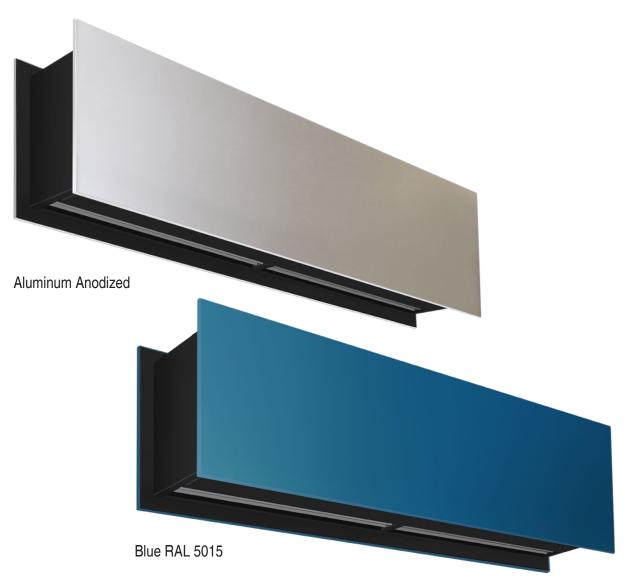

|          | L    |
|----------|------|
| Zen 1000 | 1220 |
| Zen 1500 | 1620 |
| Zen 2000 | 2120 |
| Zen 2500 | 2620 |

Dur

Versatility and customisation

Decorative curtain air ZEN is fashionable.

With a central steel structure finished in black paint RAL 9913 and anodized aluminum front panels as standard.

Available in other colors, stainless steel AISI 304 glossy, matte or brushed. Special finishes with other materials such as aged metal, wood, glass, PVC / PES, logos, signage, graphics, lights, clocks, vinyl, slogans, etc.

**ZEN**, with anodized aluminum panels, Bishopsgate Office Building, London (UK)

Co)