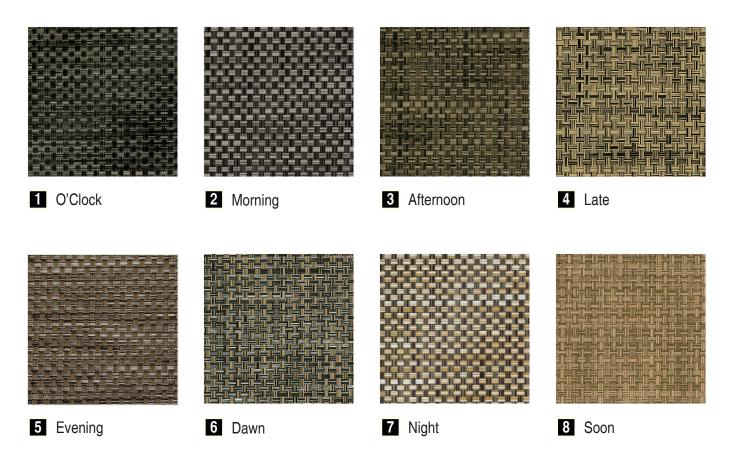

# Signage Line

Exit Sign and Clocks

Signage Line is the perfect example of multifunctional versatility. ZEN panels allow the placement of informative graphics and multiple applications acting as an active architectural signage element.

Material: Vinyl, informative signage applications