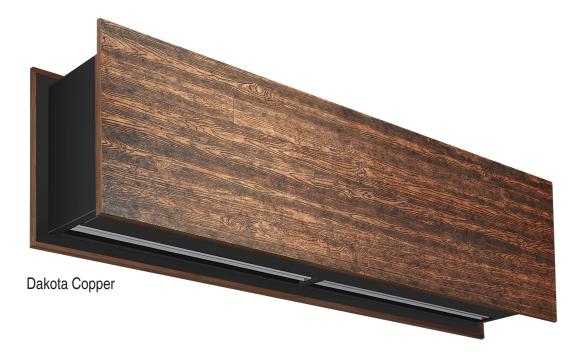

# Wood Line 2 (patterns)

Wood Line 2 product range offers fashionable wood patterns combining an elegant appearance with a modern finishing touch.

Material: HIPS + Printed Pattern