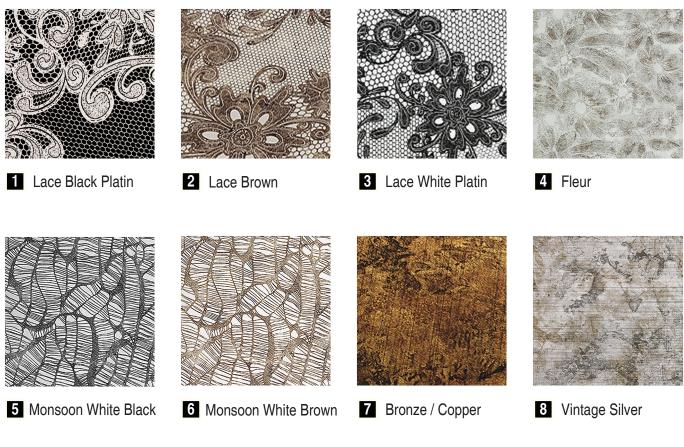

On several occasions, the front panel has been used to signal an exit or indicate a path (as is the case of Barcelona airport). Many other times it has also been customised to include one or more clocks, textures, logos, backlightning, brand names, slogans, etc.