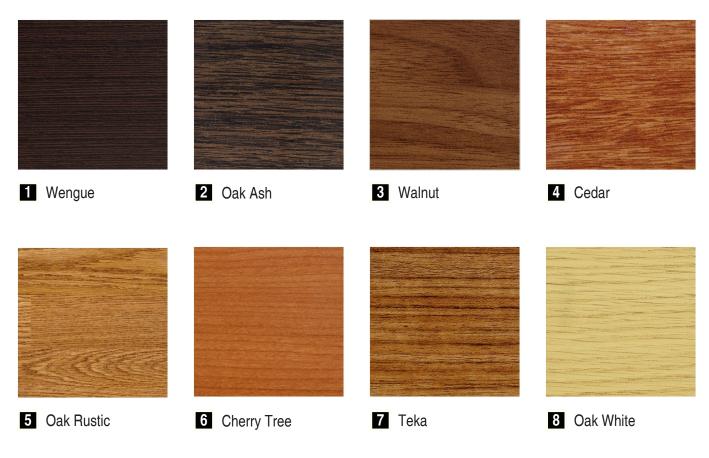

### Wood Line 1

Wood Line 1 uses real solid wood for a perfect integration in classic interiors, emblematic buildings or environments decorated in wood. Multiple finishes and possibility to manufacture the panels in any wood required.

Material: Wood

# Wood Line 2 (patterns)

Wood Line 2 product range offers fashionable wood patterns combining an elegant appearance with a modern finishing touch.

Material: HIPS + Printed Pattern