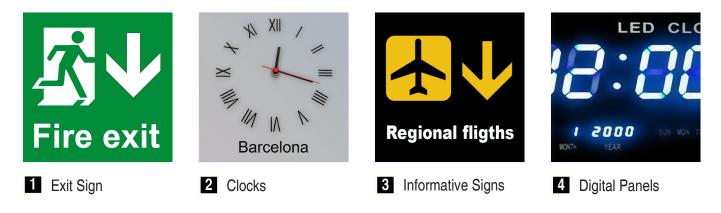

# Signage Line

Exit Sign and Clocks

Signage Line is the perfect example of multifunctional versatility. ZEN panels allow the placement of informative graphics and multiple applications acting as an active architectural signage element.

Material: Vinyl, informative signage applications