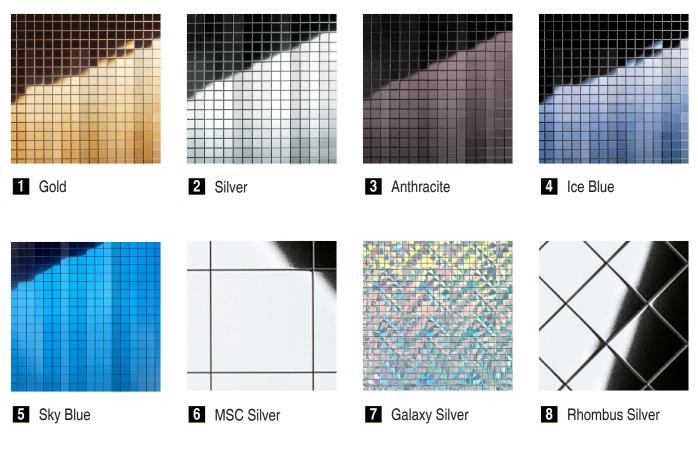

# Floral Line

Floral Line beautiful patterns are the perfect candidates to embellish the surrounding environment, providing a wide range of colors and finishes.

1 Gold

2 Platin

3 Black Silver

4 White Gold

6 White

Material: HIPS + PU-Leather