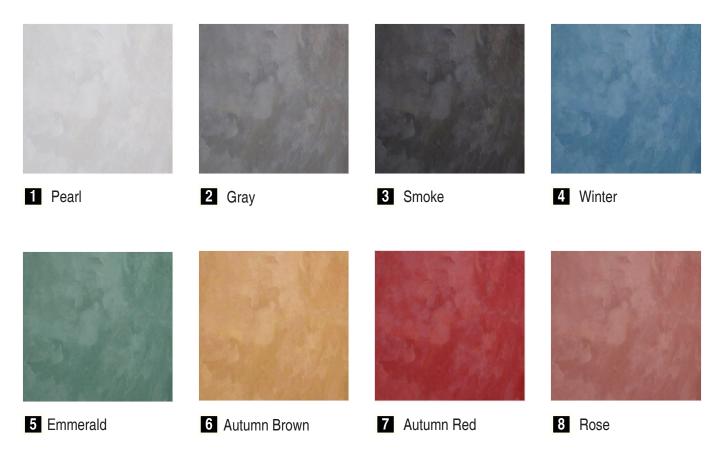

### Stucco Line

Stucco Line enables the creation of unique designs distinguished by its elegance and a perfect integration with interior design and architecture.

Material: Microcement Coating