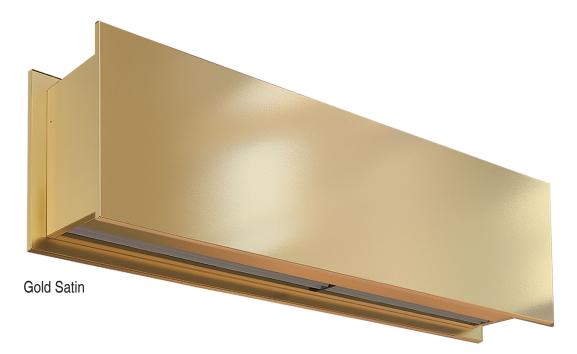

#### Standard Line

Standard Line includes by default the anodized aluminum panels finish. Optionally, there is the possibility of color painting customization, either the panels or the whole casing.

Material: Aluminum Anodized, RAL Palette