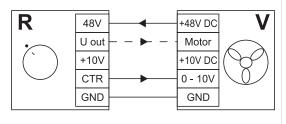

ns of control knob rotation. The control range starts from the mini-

mum possible value and includes the maximum possible values.

## ■ Mounting

The controller is designed for indoor mounting into special surface mounting (MKN-3) or flush mounting (MKV-4) junction box (under separate order) or into standard round electric junction boxes.

#### Technical data:

|                                  | R-1/010  |
|----------------------------------|----------|
| Voltage [V]                      | 10-48VDC |
| Control signal [V]               | 0-10     |
| Maximum current [mA]             | 5mA      |
| Overall dimensions LxWxH [mm]    | 78x78x63 |
| Maximum ambient temperature [°C] | 35       |
| Protection rating                | IP 40    |
| Weight [kg]                      | 0.12     |





Controller wiring diagram

# MOUNTING JUNCTION BOX







Μιχαήλ Καραολή 19, τκ 143 43, Ν. Χαλκηδόνα, Αθήνα Τηλ: 211 - 70.55.500 & 210 - 21.30.051, Fax: 210 - 22.23.283