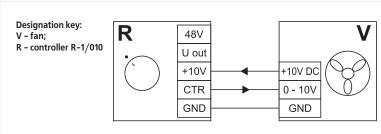

eans of control knob rotation. The control range starts from the mini-

mum possible value and includes the maximum possible values.

## ■ Mounting

The controller is designed for indoor mounting into special surface mounting (MKN-3) or flush mounting (MKV-4) junction box (under separate order) or into standard round electric junction boxes.

#### Technical data:

|                                  | R-1/010  |
|----------------------------------|----------|
| Voltage [V]                      | 10-48VDC |
| Control signal [V]               | 0-10     |
| Maximum current [mA]             | 5mA      |
| Overall dimensions LxWxH [mm]    | 78x78x63 |
| Maximum ambient temperature [°C] | 35       |
| Protection rating                | IP 40    |
| Weight [kg]                      | 0.12     |





Controller wiring diagram

# MOUNTING JUNCTION BOX







Μιχαήλ Καραολή 19, τκ 143 43, Ν. Χαλκηδόνα, Αθήνα Τηλ: 211 - 70.55.500 & 210 - 21.30.051, Fax: 210 - 22.23.283