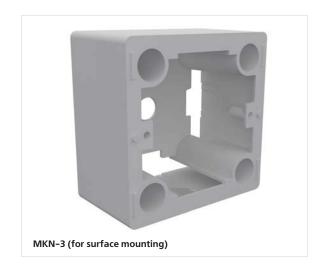

## ■ Mounting

The controller is designed for indoor mounting into special surface mounting (MKN-3) or flush mounting (MKV-4) junction box (under separate order) or into standard round electric junction boxes.

# MOUNTING JUNCTION BOX

Μιχαήλ Καραολή 19, τκ 143 43, Ν. Χαλκηδόνα, Αθήνα Τηλ: 211 - 70.55.500 & 210 - 21.30.051, Fax: 210 - 22.23.283