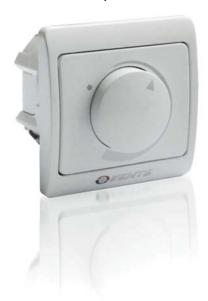

# Speed controller R-1/010

#### Design and control

The controller casing is made of plastic. Switching ON/OFF is effected by means of control knob rotation. The control range starts from the mini-

mum possible value and includes the maximum possible values.