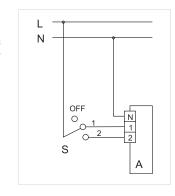

#### diagram 1

The fan can be manually switched ON to one of the three required speeds or switched OFF by means of external speed switch as P3-1-300.

## diagram 3

The fan can be manually switched ON to one of the two required speeds or switched OFF by means of the external speed switch as P2-1-300.