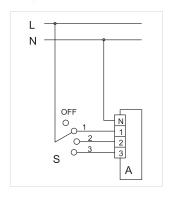

#### diagram 1

The fan can be manually switched ON to one of the three required speeds or switched OFF by means of external speed switch as P3-1-300.

## diagram 3

The fan can be manually switched ON to one of the two required speeds or switched OFF by means of the external speed switch as P2-1-300.