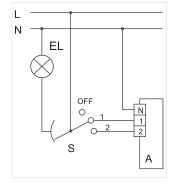

### diagram 2

The fan can be manually switched ON to one of three speeds by means of such external S speed switch as P3-1-300. When switching the fan ON the light is switched in parallel ON. The fan can be switched OFF with parallel switching the light OFF. The fan operates both with light or without it.