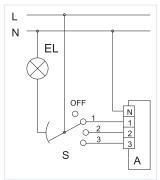

#### diagram 4

The fan can be manually switched ON to one of three speeds by means of the external S speed switch as P2-1-300. When switching the fan ON the light is switched in parallel ON. The fan can be switched OFF with parallel switching the light OFF. The fan operates both with light or without it.