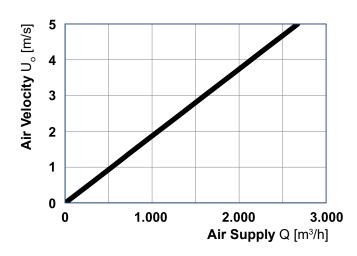

de entirely of aluminium.

#### **CONSTRUCTION POSSIBILITIES**

LHT (linear heavy type) grille with removable core with 1 row of fixed blades and external dimensions 599 x 599 mm.

LH2+D LHT grille with removable core with 1 row of fixed blades, external dimensions 599 x 599 mm and volume damper.

LHT grille with non-removable core with 1 row of fixed blades and external dimensions 599 x 599 mm.

LH2.0+D LHT grille with non-removable core with 1 row of fixed blades, external dimensions 599 x 599 mm and volume damper.



#### **INSTALLATION of LH2 GRILLES**



#### 1. False floor installation.

The height adjustment, for alignment with the floor, is done with an ALLEN type screw from the face of the grille, without removing the core.



## **QUICK SELECTION DIAGRAMS LH2 - AIR SUPPLY**









# QUICK SELECTION DIAGRAMS LH2 - AIR EXHAUST









#### **LH2** - ORDER

For the proper order of LH2 grilles please use the following code :



#### **SPECIFICATIONS**

#### Linear grille heavy type for false floors, with removable core, LH2

Linear grille heavy type without outer frame,indicative type LH2 of AIRTECHNIC, with steel frame, 3 mm in width, painted in RAL 9005 (black) color and **removable core** with 1 row of fixed blades made of anodized aluminum. The manufacturer will have performed measurements of the technical characteristics of the grille, in an independent laboratory. The grille will have external dimensions of 599 x 599 mm for compatibility with false floor panels with dimensions 600 x 600 mm and screws at the back for adjusting its height. The height adjustment