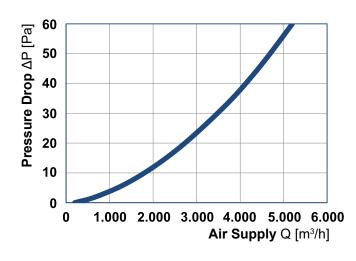

SIBILITIES**

LHT (linear heavy type) grille with removable core with 1 row of fixed blades and external dimensions 599 x 599 mm.

LH2+D LHT grille with removable core with 1 row of fixed blades, external dimensions 599 x 599 mm and volume damper.

LHT grille with non-removable core with 1 row of fixed blades and external dimensions 599 x 599 mm.

LH2.0+D LHT grille with non-removable core with 1 row of fixed blades, external dimensions 599 x 599 mm and volume damper.



#### **INSTALLATION of LH2 GRILLES**



#### 1. False floor installation.

The height adjustment, for alignment with the floor, is done with an ALLEN type screw from the face of the grille, without removing the core.



## **QUICK SELECTION DIAGRAMS LH2 - AIR SUPPLY**









# QUICK SELECTION DIAGRAMS LH2 - AIR EXHAUST









#### **LH2** - ORDER

For the proper order of LH2 grilles please use the following code :



#### **SPECIFICATIONS**

#### Linear grille heavy type for false floors, with removable core, LH2

Linear grille heavy type without outer frame,indicative type LH2 of AIRTECHNIC, with steel frame, 3 mm in width, painted in RAL 9005 (black) color and **removable core** with 1 row of fixed blades made of anodized aluminum. The manufacturer will have performed measurements of the technical characteristics of the grille, in an independent laboratory. The grille will have external dimensions of 599 x 599 mm for compatibility with false floor panels with dimensions 600 x 600 mm and screws at the back for adjusting its height. The height adjustment will be achieved through the grille's face with A