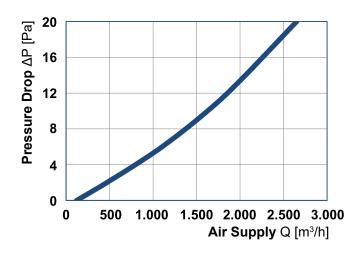

d made entirely of aluminium.

#### **CONSTRUCTION POSSIBILITIES**

LHT (linear heavy type) grille with removable core with 1 row of fixed blades and external dimensions 599 x 599 mm.

LH2+D LHT grille with removable core with 1 row of fixed blades, external dimensions 599 x 599 mm and volume damper.

LHT grille with non-removable core with 1 row of fixed blades and external dimensions 599 x 599 mm.

LH2.0+D LHT grille with non-removable core with 1 row of fixed blades, external dimensions 599 x 599 mm and volume damper.



#### **INSTALLATION of LH2 GRILLES**



#### 1. False floor installation.

The height adjustment, for alignment with the floor, is done with an ALLEN type screw from the face of the grille, without removing the core.



## **QUICK SELECTION DIAGRAMS LH2 - AIR SUPPLY**









# QUICK SELECTION DIAGRAMS LH2 - AIR EXHAUST









#### **LH2** - ORDER

For the proper order of LH2 grilles please use the following code :



#### **SPECIFICATIONS**

#### Linear grille heavy type for false floors, with removable core, LH2

Linear grille heavy type without outer frame,indicative type LH2 of AIRTECHNIC, with steel frame, 3 mm in width, painted in RAL 9005 (black) color and **removable core** with 1 row of fixed blades made of anodized aluminum. The manufacturer will have performed measurements of the technical characteristics of the grille, in an independent laboratory. The grille will have external dimensions of 599 x 599 mm for compatibility with false floor panels with dimensions 600 x 600 mm and screws at the back for adjusting its height. The height adjust