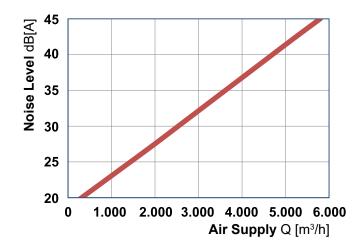

BILITIES**

LHT (linear heavy type) grille with removable core with 1 row of fixed blades and external dimensions 599 x 599 mm.

LH2+D LHT grille with removable core with 1 row of fixed blades, external dimensions 599 x 599 mm and volume damper.

LHT grille with non-removable core with 1 row of fixed blades and external dimensions 599 x 599 mm.

LH2.0+D LHT grille with non-removable core with 1 row of fixed blades, external dimensions 599 x 599 mm and volume damper.



#### **INSTALLATION of LH2 GRILLES**



#### 1. False floor installation.

The height adjustment, for alignment with the floor, is done with an ALLEN type screw from the face of the grille, without removing the core.



## **QUICK SELECTION DIAGRAMS LH2 - AIR SUPPLY**









# QUICK SELECTION DIAGRAMS LH2 - AIR EXHAUST









#### **LH2** - ORDER

For the proper order of LH2 grilles please use the following code :



#### **SPECIFICATIONS**

#### Linear grille heavy type for false floors, with removable core, LH2

Linear grille heavy type without outer frame,indicative type LH2 of AIRTECHNIC, with steel frame, 3 mm in width, painted in RAL 9005 (black) color and **removable core** with 1 row of fixed blades made of anodized aluminum. The manufacturer will have performed measurements of the technical characteristics of the grille, in an independent laboratory. The grille will have external dimensions of 599 x 599 mm for compatibility with false floor panels with dimensions 600 x 600 mm and screws at the back for adjusting its height. The height adjustment will be achieved through the grille's face with All