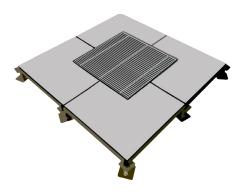

#### 1. False floor installation.

The height adjustment, for alignment with the floor, is done with an ALLEN type screw from the face of the grille, without removing the core.