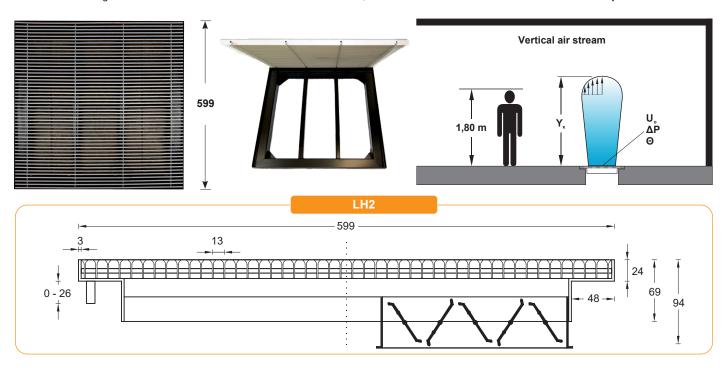

LH2 grilles have a frame 3 mm width, removable core with 1 row of fixed blades, external dimensions 599 x 599 mm for compatibility with false floor panels with dimensions 600 x 600 mm and screws at the back for adjusting its height. The height adjustment is achieved through the grille's face with ALLEN key. The standard height is 24 mm but it is possible to adjust the height from 25 to 50 mm in 1 mm step. The grille's weight is 10,6 kg. The maximum weight that the grille can support is 280 kg.

The frame is made of steel, 3 mm thick, electrostatically painted in RAL 9005 (black) color, while the blades are made of anodized aluminum for great anticorrosion protection and grille surface texture durability over time.