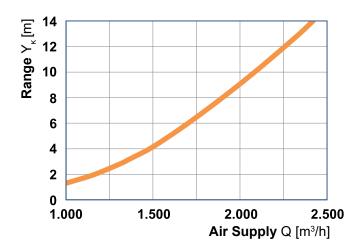

entirely of aluminium.

#### **CONSTRUCTION POSSIBILITIES**

LHT (linear heavy type) grille with removable core with 1 row of fixed blades and external dimensions 599 x 599 mm.

LH2+D LHT grille with removable core with 1 row of fixed blades, external dimensions 599 x 599 mm and volume damper.

LHT grille with non-removable core with 1 row of fixed blades and external dimensions 599 x 599 mm.

LH2.0+D LHT grille with non-removable core with 1 row of fixed blades, external dimensions 599 x 599 mm and volume damper.



#### **INSTALLATION of LH2 GRILLES**



#### 1. False floor installation.

The height adjustment, for alignment with the floor, is done with an ALLEN type screw from the face of the grille, without removing the core.



## **QUICK SELECTION DIAGRAMS LH2 - AIR SUPPLY**









# QUICK SELECTION DIAGRAMS LH2 - AIR EXHAUST









#### **LH2** - ORDER

For the proper order of LH2 grilles please use the following code :



#### **SPECIFICATIONS**

#### Linear grille heavy type for false floors, with removable core, LH2

Linear grille heavy type without outer frame,indicative type LH2 of AIRTECHNIC, with steel frame, 3 mm in width, painted in RAL 9005 (black) color and **removable core** with 1 row of fixed blades made of anodized aluminum. The manufacturer will have performed measurements of the technical characteristics of the grille, in an independent laboratory. The grille will have external dimensions of 599 x 599 mm for compatibility with false floor panels with dimensions 600 x 600 mm and screws at the back for adjusting its height. The height adjustment w