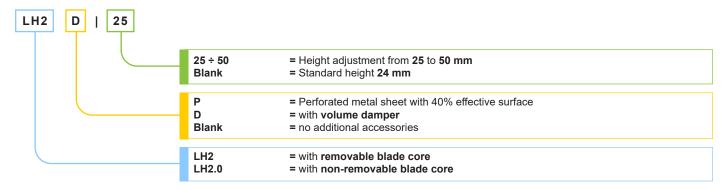

#### **LH2** - ORDER

For the proper order of LH2 grilles please use the following code :