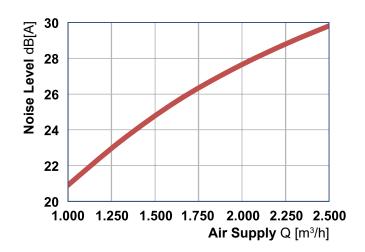

made entirely of aluminium.

#### **CONSTRUCTION POSSIBILITIES**

LHT (linear heavy type) grille with removable core with 1 row of fixed blades and external dimensions 599 x 599 mm.

LH2+D LHT grille with removable core with 1 row of fixed blades, external dimensions 599 x 599 mm and volume damper.

LHT grille with non-removable core with 1 row of fixed blades and external dimensions 599 x 599 mm.

LH2.0+D LHT grille with non-removable core with 1 row of fixed blades, external dimensions 599 x 599 mm and volume damper.



#### **INSTALLATION of LH2 GRILLES**



#### 1. False floor installation.

The height adjustment, for alignment with the floor, is done with an ALLEN type screw from the face of the grille, without removing the core.



## **QUICK SELECTION DIAGRAMS LH2 - AIR SUPPLY**









# QUICK SELECTION DIAGRAMS LH2 - AIR EXHAUST









#### **LH2** - ORDER

For the proper order of LH2 grilles please use the following code :



#### **SPECIFICATIONS**

#### Linear grille heavy type for false floors, with removable core, LH2

Linear grille heavy type without outer frame,indicative type LH2 of AIRTECHNIC, with steel frame, 3 mm in width, painted in RAL 9005 (black) color and **removable core** with 1 row of fixed blades made of anodized aluminum. The manufacturer will have performed measurements of the technical characteristics of the grille, in an independent laboratory. The grille will have external dimensions of 599 x 599 mm for compatibility with false floor panels with dimensions 600 x 600 mm and screws at the back for adjusting its height. The height adjustme