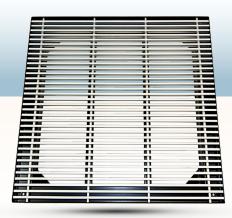

# Linear heavy type grille LH2

Linear heavy type grilles **LH2** without outer frame, have been designed to meet increased performance and aesthetic requirements, combining modern technology with modern architecture. They are suitable for installation in air supply or exhaust systems for heating and cooling. Ideal for electronic equipment areas such as server rooms.

LH2 grilles have a frame 3 mm width, removable core with 1 row of fixed blades, external dimensions 599 x 599 mm for compatibility with false floor panels with dimensions 600 x 600 mm and screws at the back for adjusting its height. The height adjustment is achieved through the grille's face with ALLEN key. The standard height is 24 mm but it is possible to adjust the height from 25 to 50 mm in 1 mm step. The grille's weight is 10,6 kg. The maximum weight that the grille can support is 280 kg.

The frame is made of steel, 3 mm thick, electrostatically painted in RAL 9005 (black) color, while the blades are made of anodized aluminum for great anticorrosion protection and grille surface texture durability over time.